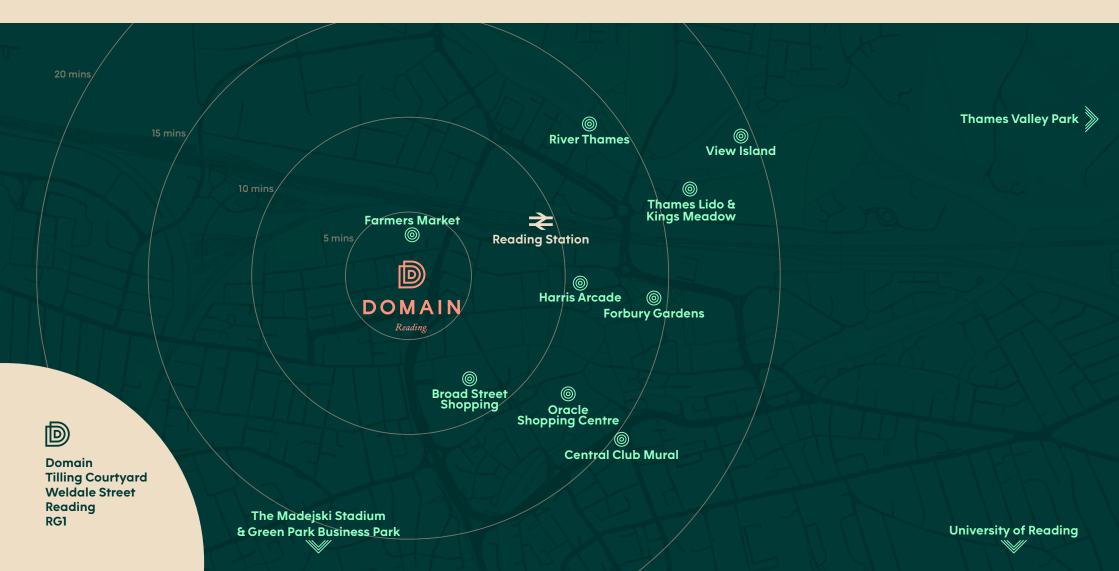

# Reach out AND TOUCH IT.

Reading Farmers Market – 3 mins Reading Station (RDG) – 7 mins Broad Street shopping – 10 mins Harris Arcade – 10 mins Forbury Gardens – 15 mins University of Reading – 40 mins