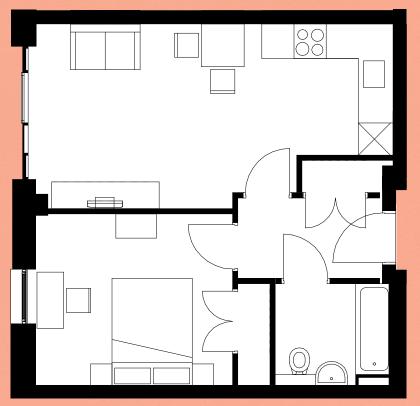

## One-Bedroom APARTMENT.

For couples or solo lifestyles, Domain's high-spec, one-bedroom homes are the ideal central base for work and play.

This is an illustration of our typical 1 bedroom apartment, please contact our team if you would like to see any other floor plans.

Typical floor size - 45 m<sup>2</sup>