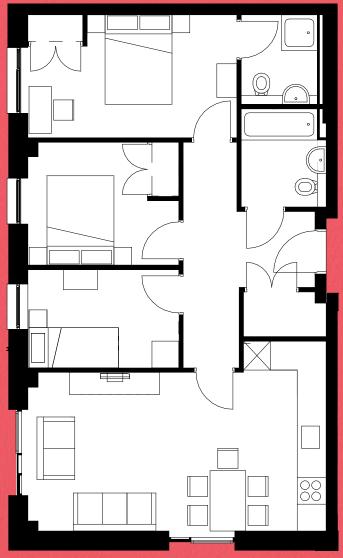

## Three-Bedroom APARTMENT.

For families and larger friend groups, Domain's most spacious homes are a rare find in this well-connected part of Reading.

This is an illustration of our typical 3 bedroom apartment, please contact our team if you would like to see any other floor plans.

Typical floor size - 77 m<sup>2</sup>