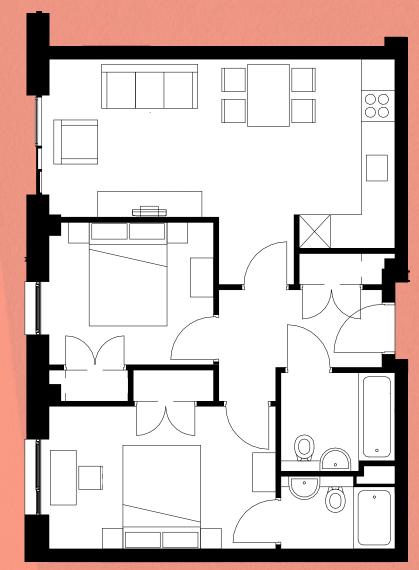

### Two-Bedroom APARTMENT.

For couples, young families or friends sharing, Domain's two-bed homes are intelligent spaces for every stage of life's journey.

This is an illustration of our typical 2 bedroom apartment, please contact our team if you would like to see any other floor plans.

Typical floor size - 63 m<sup>2</sup>